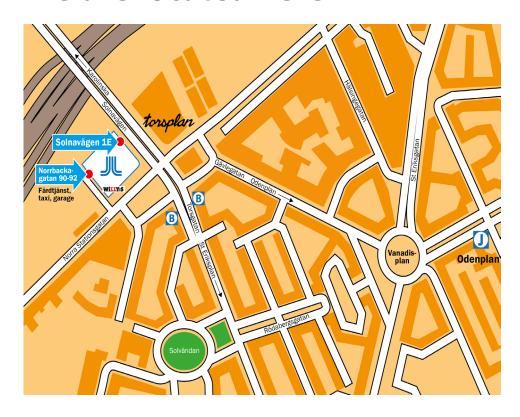

# How to find your way to **Centrum för diabetes** Centrum för neurologi Centrum för obesitas Centrum för reumatologi

## Welcome

Our medical centers are located at Torsplan in Stockholm, with the main entrance from **Solnavägen 1 E**. You will find us on the **fifth floor**, one and a half flights of stairs up fom the entrance level at Solnavägen. Elevators are available in the building.

### **Public transportation**

We recommend that you chose public transportation when visiting us.

Buses number 3, 6, 77 or 507 to Torsplan or Eugeniavägen. The distance from the bus stop to our medical center is approximately 170 meters.

The green metro line to Sankt Eriksplan, exit to Karlbergsvägen. Walk about 650 meters or take one of the buses mentioned above to Torsplan.

Commuter train to Stockholm Odenplan, exit to Vanadisvägen. Walk about 600 meters.

#### Taxi or other transports

If you arrive by taxi or special transport services, please use the entrance from the South side of the building, address **Norrbackagatan 90**. You will enter the building on the third floor and should then take an elevator to the fifth floor.

### If you arrive in your own car

There are some parking spaces available along the streets in the area. The fees for these are cheaper than for the indoor garage.

A parking garage is located in the building on levels 1 and 2, with entry from **Norrbackagatan 92**. There are elevators from the garage to the fifth floor.