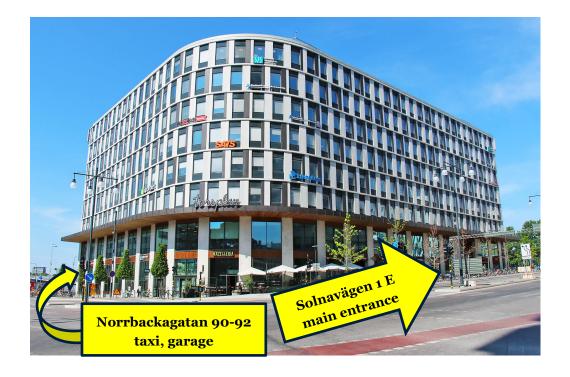

Visiting address: Solnavägen 1 E, Fifth floor, 113 65 Stockholm

Postal address: Box 6357, 102 35 Stockholm

## Welcome

Our medical centers are located at Torsplan in Stockholm, with the main entrance from **Solnavägen 1 E**. You will find us on the **fifth floor**, one and a half flights of stairs up fom the entrance level at Solnavägen. Elevators are available in the building.

#### Taxi or other transports

If you arrive by taxi or special transport services, please use the entrance from the South side of the building, address **Norrbackagatan 90**. You will enter the building on the third floor and should then take an elevator to the fifth floor.

### If you arrive in your own car

There are some parking spaces available along the streets in the area. The fees for these are cheaper than for the indoor garage.

A parking garage is located in the building on levels 1 and 2, with entry from **Norrbackagatan 92**. There are elevators from the garage to the fifth floor.